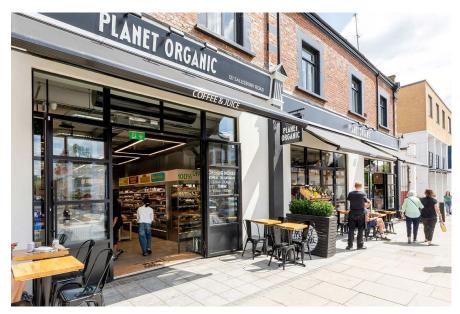

## 

Client:

Planet Organic

Location:

Queens Park, London

Project:

Our latest store format for leading organic supermarket in North West London featuring key product focus areas; food to go, with hot food, salads and healthy fresh juice refreshments available to eat within the cafe area or to take away. The store has a large range of organic produce including the influential unpackaged range of store cupboard essentials, organic fruit and vegetables, a natural health and beauty section and plenty of eco living products for the home.

#### Project Scope:

Design Time have worked with the Planet Organic retail team for over 5 years, providing design, architectural and project management services.

During this time the emphasis has been upon the development of an immersive store environment that increses dwell time, and encourages healthy living.

Programme:

9 Months Design and Planning.

Project Size: 800 sqM typically