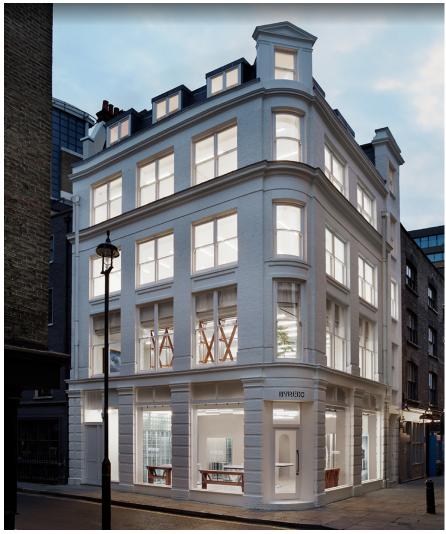

## designtime

| ~ |    |    |    |
|---|----|----|----|
| × | ur | ve | 77 |
| v | ш  | ٧C | y  |

Implementation Design

**Project Management** 

Flagship Store Development

Client:

Byredo

Location:

Lexington Street, Soho.

Project:

Construction of the exquisite high-end retail space and head office with ancillary areas on the corner of Lexington Street and Beak Street.

Project Scope:

Working with the Stockholm based concept team, Design Time was responsible for the design management, architectural and PM services bringing together the team to deliver the project.

Works over six floor levels included extensive structural modifications to remodel the retail areas, a dramatic feature staircase and infinity lift, a versatile gallery space and works to the exterior.