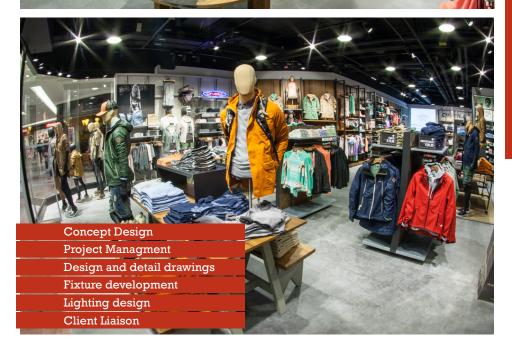

## designtime

Client: O'Neill

Location

Wijnegem, Belgium

Project

Concept development, detailled design and construction management of a new concept store for O'Neill in Wijnegem. Design Time have completed stores across the globe for O'Neill.

Locations include Hamburg, Dresden, Dortmund + Oberhausen in Germany; Rotterdam in Netherlands; Koksijde, Brugge, and Gent in Belgium; Hong Kong, Sydney, Peru and Okinawa in Japan

Design Time have undertaken Outlet stores in Pandorf Austria; Annopol Poland; Berlin + Wolfsburg in Germany; Rosada + Leystad in Netherlands; and Luxemburg. Additionally we have also developed a SIS system solution for Spain France, Belgium, Switzerland and China.

Project Scope:

Our role involved the design development of specialist fixtures and fittings and the design management of this store according to brand guidelines.

Working regularly with O'Neill we were also responsible for all client liaisons and the day to day management of the construction program.