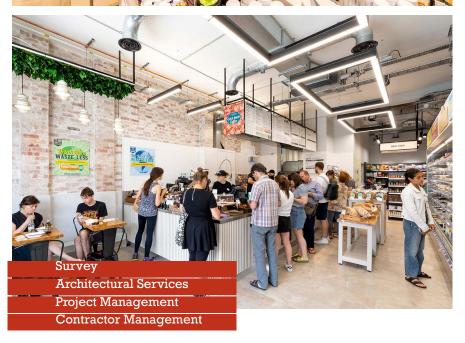

## designtime

Client:

Planet Organic

Location

Southside, Wandsworth.

Project:

Planet Organic are a speciality retailer catering for ethically aware consumers, emersing and engaging them in the quality of the merchandise through sampling and other experiencial and tactile ways.

Project Scope:

Custom-designed fixtures and fittings set in a contemporary retail environment conveying brand values of food quality, supply chain credibility and freshness. At the point of sale, check-outs are designed to be simple to use and customer friendly in operation.

Speciality areas for the sale of high value produce, such as skin treatment, nutrition and beauty products feature within

The Food to Go area creates a tranquil area to relax and take a break, and encourage regular usage of the store by local community.

Design Time provided a complete service from concept, through detailed design to execution.

Programme:

the store.

6 Months Design and Planning, including 10 week fit-out period.