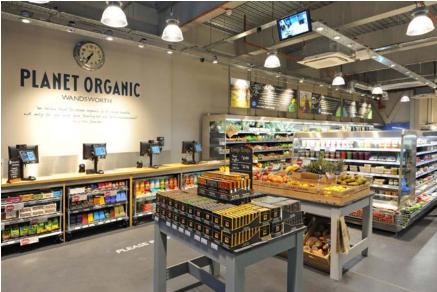

## designtime

Client:

Planet Organic

Location

Southside, Wandsworth.

Project:

Planet Organic are a speciality retailer catering for ethically aware consumers, emersing and engaging them in the quality of the merchandise through sampling and other experiencial and tactile ways.

Project Scope:

Custom-designed fixtures and fittings set in a contemporary retail environment conveying brand values of food quality, supply chain credibility and freshness. At the point of sale, check-outs are designed to be simple to use and customer friendly in operation.

Speciality areas for the sale of high value produce, such as skin treatment, nutrition and beauty products feature within

The Food to Go area creates a tranquil area to relax and take a break, and encourage regular usage of the store by local community.