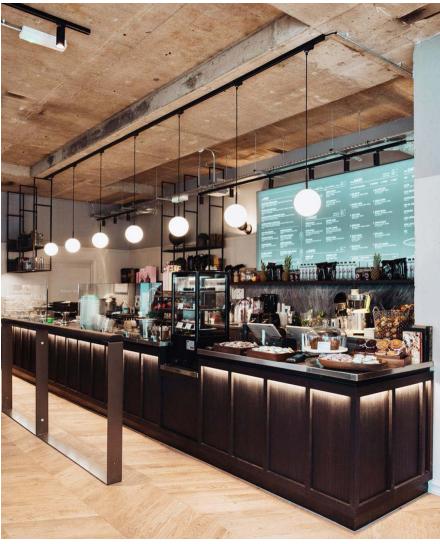

## 🔇 **design**time

Contractor Management

Client:

Joe & The Juice

Location:

Locations across London.

Project:

The implementation of the successful brand concept and identity to a diverse range of metropolitan properties.

We have completed outlets at North Audley St, Mayfair and Kings Road amongst a number during 2019 to a new design concept for the Danish coffee and juice super-brand with over 250 outlets worldwide.

Project Scope:

Working with the Joe & The Juice concept team, Design Time provided design, architectural and project management services.

Works included structural modifications, staircase installations, and extensive mechanical and electrical services including specialist systems.