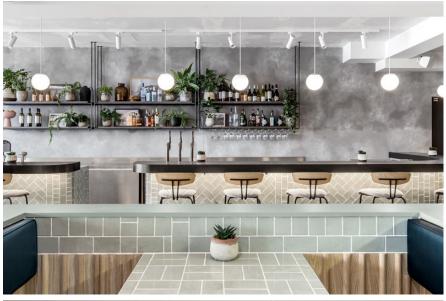

# designtime

Project Management

Contractor Management

Client:

Farmer J

Location

King William Street, City of London.

Project:

Construction of the second restaurant at the heart of the City, evolving from the first restaurant at Leadenhall.

Project Scope:

Working with the concept team, Design Time was responsible for the design management, architectural and project management services for the project.

We also brought together the team to deliver the project.

Works included structural modifications, formation of high-quality kitchen and bar facilities, a great versatile front-of-house area and extensive mechanical and electrical services.

Programme:

8 Months Design and Planning.

Project Size: 250 sqM