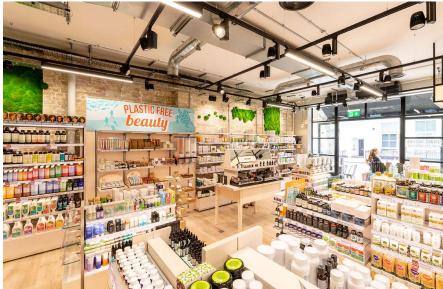

## designtime

Client:

Planet Organic

Location

Southside, Wandsworth.

Project:

Planet Organic are a speciality retailer catering for ethically aware consumers, emersing and engaging them in the quality of the merchandise through sampling and other experiencial and tactile ways.

Project Scope:

Custom-designed fixtures and fittings set in a contemporary retail environment conveying brand values of food quality, supply chain credibility and freshness. At the point of sale, check-outs are designed to be simple to use and customer friendly in operation.

Speciality areas for the sale of high value produce, such as skin treatment, nutrition and beauty products feature within

The Food to Go area creates a tranquil area to relax and take a break, and encourage regular usage of the store by local community.