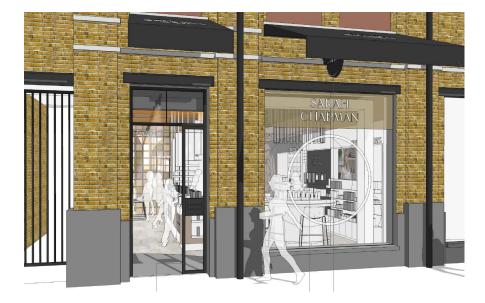

# designtime

Client:

Sarah Chapman

Location:

off Sloane Square

Projec

DesignTime were approached by Sarah Chapman to create design concepts and branding for a flagship store in Sloane Street.

Our expertise with other key brands in this market sector was key to securing a landmark premises with Cadogan Estates.

#### Project Scope:

DesignTime provide a comprehensive architectural services package from survey through store planning services.

Full 3D renders with retail walk through was a key requirement for this relavively unproven retail operator.