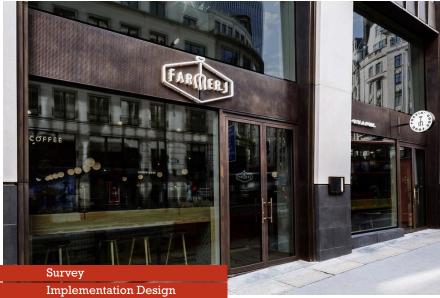

# designtime

Project Management

Contractor Management

Client:

Farmer J

Location

King William Street, City of London.

Project:

Construction of the second restaurant at the heart of the City, evolving from the first restaurant at Leadenhall.

Project Scope:

Working with the concept team, Design Time was responsible for the design management, architectural and project management services for the project.

We also brought together the team to deliver the project.

Works included structural modifications, formation of high-quality kitchen and bar facilities, a great versatile front-of-house area and extensive mechanical and electrical services.

Programme:

8 Months Design and Planning.

Project Size: 250 sqM