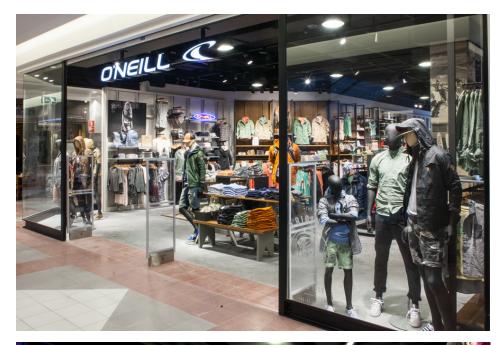

## designtime

Client: O'Neill

Location

Wijnegem, Belgium

Project

Concept development, detailled design and construction management of a new concept store for O'Neill in Wijnegem. Design Time have completed stores across the globe for O'Neill.

Locations include Hamburg, Dresden, Dortmund + Oberhausen in Germany; Rotterdam in Netherlands; Koksijde, Brugge, and Gent in Belgium; Hong Kong, Sydney, Peru and Okinawa in Japan

Design Time have undertaken Outlet stores in Pandorf Austria; Annopol Poland; Berlin + Wolfsburg in Germany; Rosada + Leystad in Netherlands; and Luxemburg. Additionally we have also developed a SIS system solution for Spain France, Belgium, Switzerland and China.

Project Scope:

Our role involved the design development of specialist fixtures and fittings and the design management of this store according to brand guidelines.

Working regularly with O'Neill we were also responsible for all client liaisons and the day to day management of the construction program.