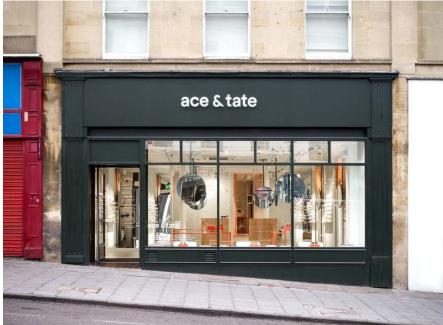

# designtime

Client:

ace & tate

Location:

Locations across UK & Ireland.

Project:

The implementation of the successful brand concept and identity to a diverse range of properties in various locations in London and the first store in Ireland. The roll-out continues for this Dutch on-trend eyewear retailer.

We have completed stores in Soho, Covent Garden, Bristol, Manchester and Dublin during 2018.

Project Scope:

Working with the Ace & Tate concept team, Design Time provided design, architectural and project management service. Works included structural modifications, staircase installations, and extensive mechanical and electrical services.

Programme:

6 Months Design and Planning.

Project Size:

300 sqM typically