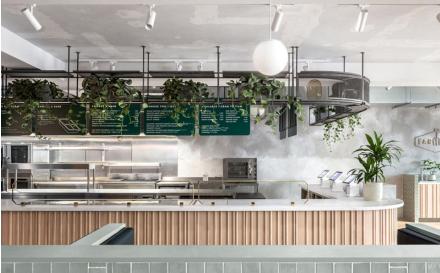

# designtime

Project Management

Contractor Management

Client:

Farmer J

Location

King William Street, City of London.

Project:

Construction of the second restaurant at the heart of the City, evolving from the first restaurant at Leadenhall.

Project Scope:

Working with the concept team, Design Time was responsible for the design management, architectural and project management services for the project.

We also brought together the team to deliver the project.

Works included structural modifications, formation of high-quality kitchen and bar facilities, a great versatile front-of-house area and extensive mechanical and electrical services.

Programme:

8 Months Design and Planning.

Project Size: 250 sqM