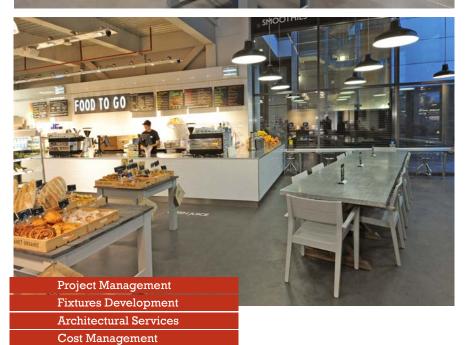

## 

Client:

Planet Organic

Location:

Queens Park, London

Project:

Our latest store format for leading organic supermarket in North West London featuring key product focus areas; food to go, with hot food, salads and healthy fresh juice refreshments available to eat within the cafe area or to take away. The store has a large range of organic produce including the influential unpackaged range of store cupboard essentials, organic fruit and vegetables, a natural health and beauty section and plenty of eco living products for the home.

#### Project Scope:

Design Time have worked with the Planet Organic retail team for over 5 years, providing design, architectural and project management services.

During this time the emphasis has been upon the development of an immersive store environment that increses dwell time, and encourages healthy living.

Speciality areas for the sale of high value produce, such as skin treatment, nutrition and beauty products feature within

The Food to Go area creates a tranquil area to relax and take a break, and encourage regular usage of the store by local community.